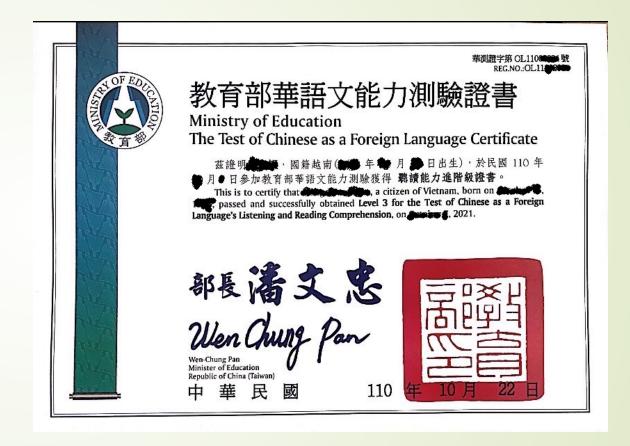

## Please highlight/circle the Mandarin course and course average score in previous semester

# How to download your over years transcript?

Please log-into your student portal system, and download it.

If you didn't attend the Mandarin course in NKUST, please pload TOCFL certificate of band B or above.