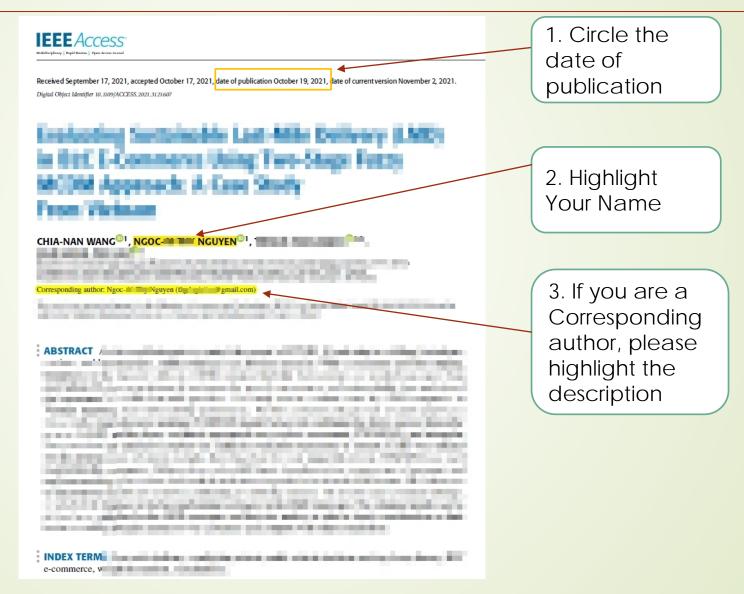

### Please highlight your name, author order and publication date in your paper. (Ph.D. students)

- To prove that you are the first/corresponding author, qualified journal index, publication date.
- Even you have put the paper link in selfevaluation form, you still need to upload the full papers.

# Providing your "Paper Journal Information", and highlight the Journal name and index.

(Ph.D. students)

If you have more than 2 Journal papers, please merge all journal information in a file.