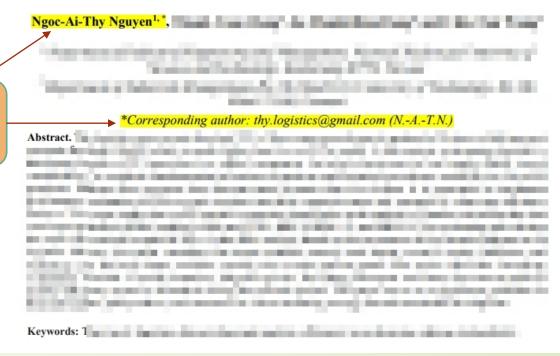

### Please highlight your name, author order and publication date in your paper. (Ph.D. students)

- To prove that you are the first/corresponding author, qualified journal index, publication date.
- Even you have put the paper link in selfevaluation form, you still need to upload the full papers.

# Providing your "Paper Journal Information", and highlight the Journal name and index.

(Ph.D. students)

If you have more than 2 Journal papers, please merge all journal information in a file.