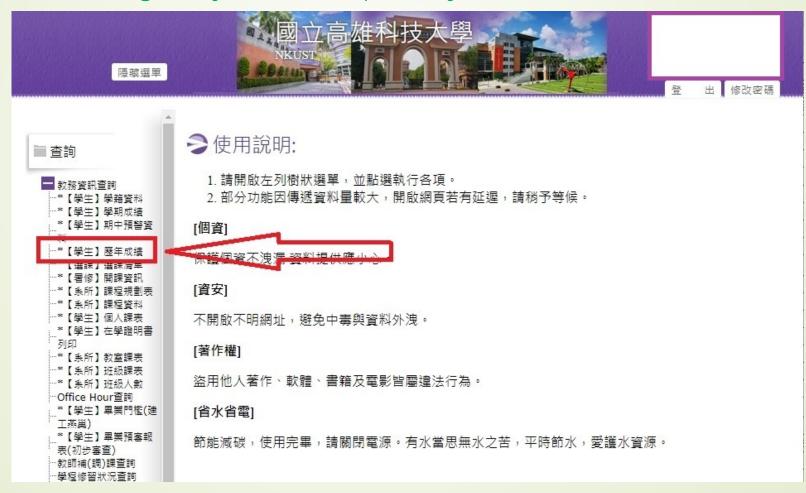

# How to download your over years transcript?

Please log-into your student portal system, and download it.

If you didn't attend the Mandarin course in NKUST, please pload TOCFL certificate of band B or above.