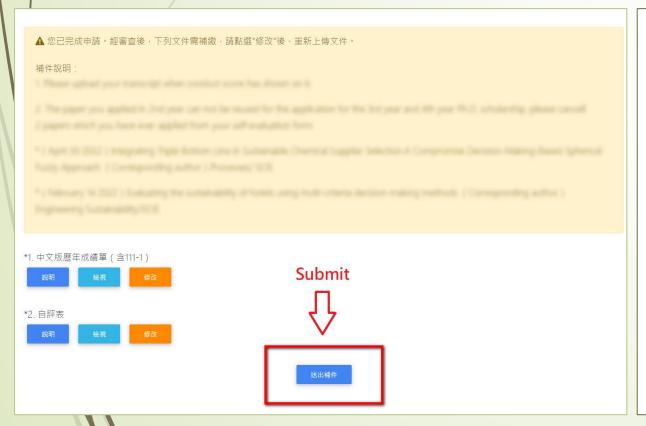

### Replenishment

If you need replenish documents, remember to press "Submit" after your replenishment.

Please make your all documents

- 1. clearly
- 2. organized
- 3. in order

Because you are applying for the "outstanding" international student scholarship!!!! Your documents must be outstanding~~