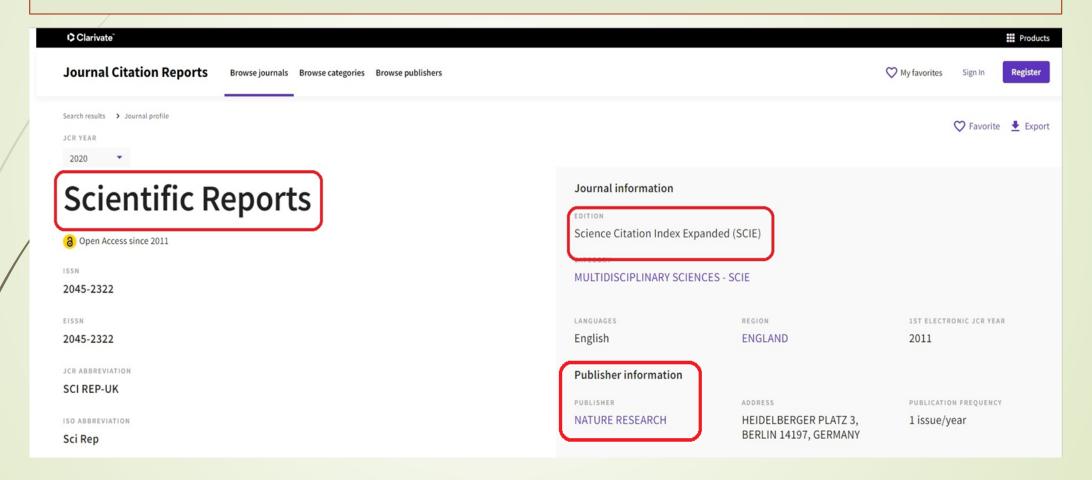

# Providing your "Paper Journal Information", and highlight the Journal name and index.

(Ph.D. students)

If you have more than 2 Journal papers, please merge all journal information in a file.

### Notice for Ph.D. students

- ■請注意: 本校自112年8月1日起,發表於MDPI、FRONTIERS MEDIA SA 及HINDAWI等業者出版之期刊論文,不予採計。
- Please note: Since August 1, 2023, journal papers published by MDPI, FRONTIERS MEDIA SA and HINDAWI will not be counted.